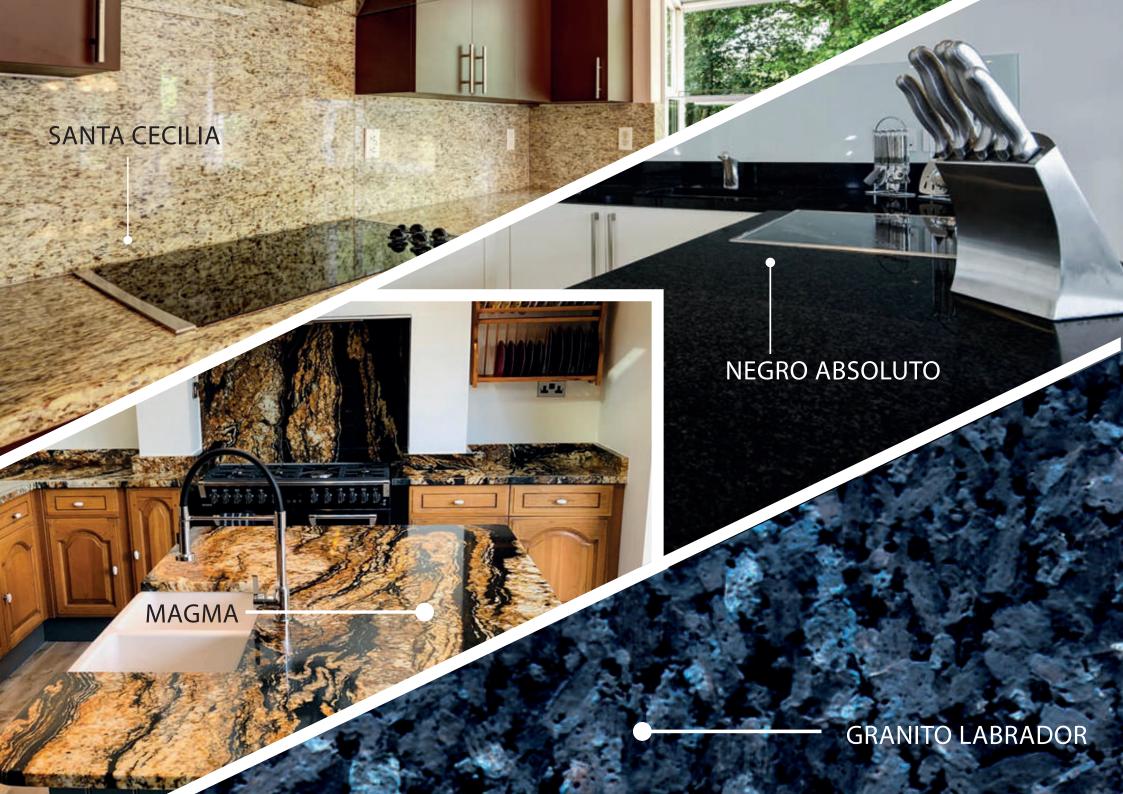

# Natural Stones GRANIE

Granite is a plutonic igneous rock with a granular texture, composed primarily of feldspar and quartz. It is a stone that possesses unique qualities, with high hardness and scratch resistance. It also has high resistance to acids, heat, compression, and bending. Additionally, it is durable over time.