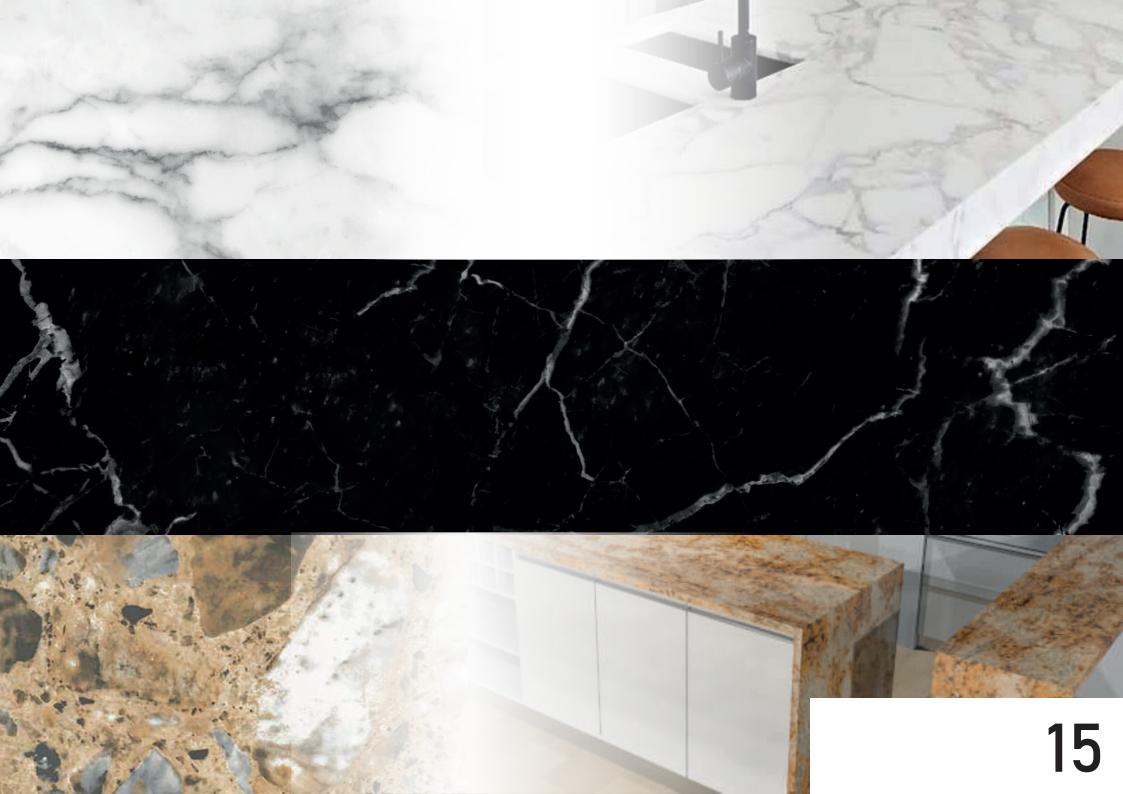

## Natural Stones MARBLE

Marble has long been a symbol of distinction and a synonym for luxury and grandeur. Marble is a natural stone, metamorphic limestone, with a compact and crystalline texture. Depending on the country of origin and the minerals present, it can have different tones, veins, and grain sizes.