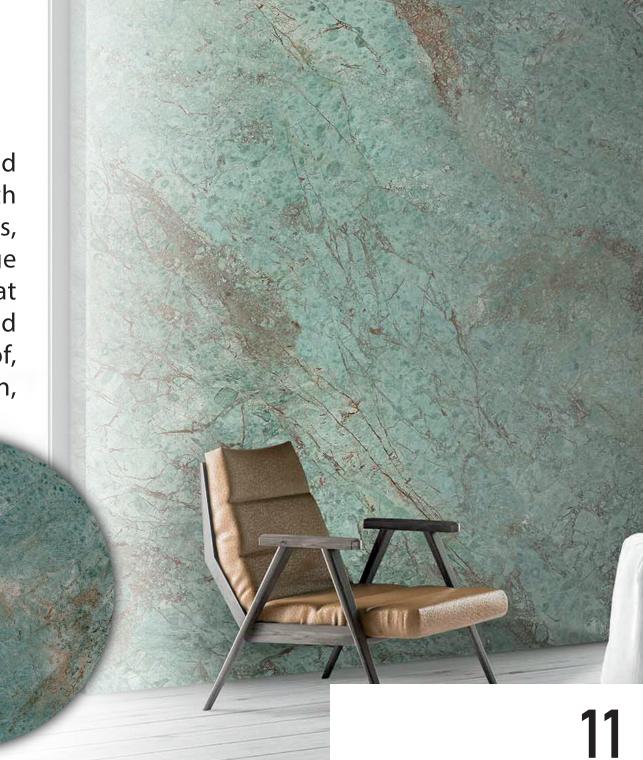

### INALCO

Mineral Design Innovation is high-value added surfaces that make correct use of natural resources, offering unique and distinguished surfaces for the architecture, fashion, furniture, and interior design sectors. MDi surfaces are exceptional with total aesthetic continuity of 360°.