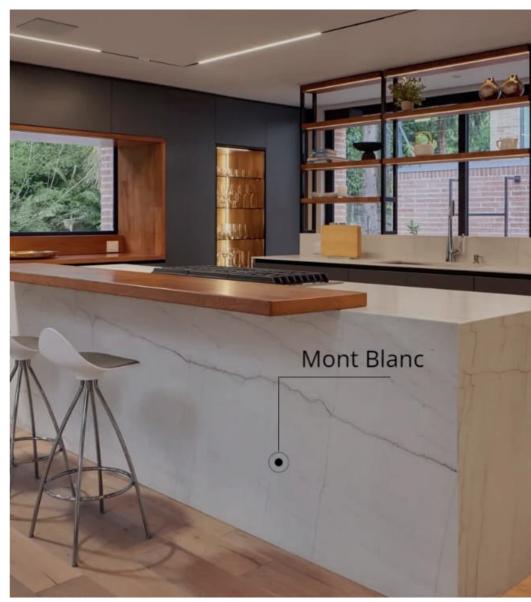

## Natural Stones MARBLE

Marble has long been a symbol of distinction and a synonym for luxury and grandeur. Marble is a natural stone, metamorphic limestone, with a compact and crystalline texture. Depending on the country of origin and the minerals present, it can have different tones, veins, and grain sizes.