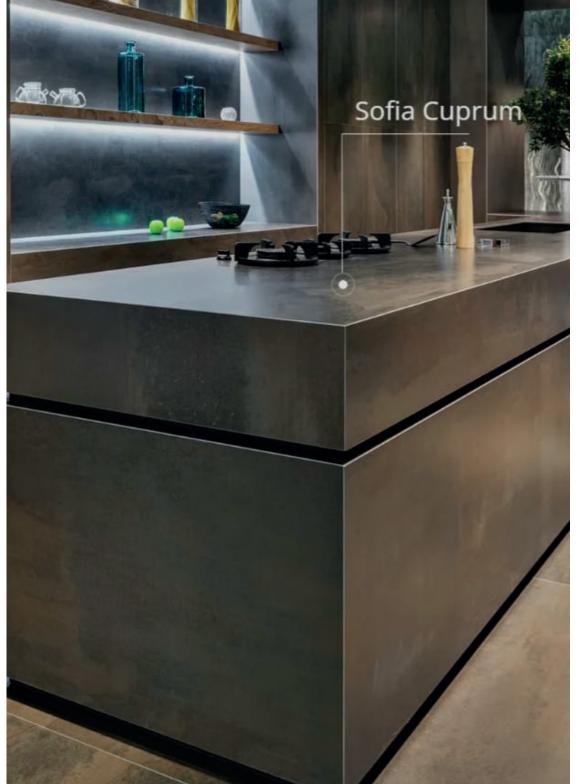

## Natural Stones MARBLE

Marble has long been a symbol of distinction and a synonym for luxury and grandeur. Marble is a natural stone, metamorphic limestone, with a compact and crystalline texture. Depending on the country of origin and the minerals present, it can have different tones, veins, and grain sizes.