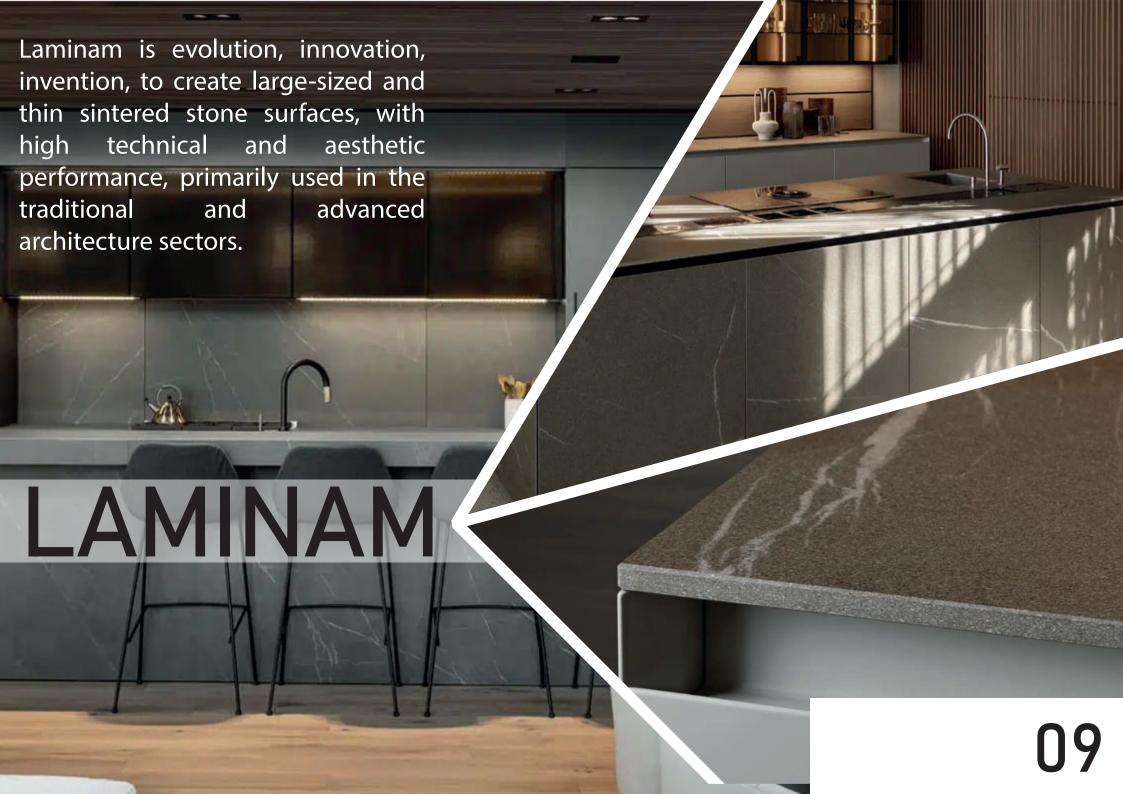

Inalco, Gramarstone, Altea, Infinity, Rac, Silestone, and Quartzstone, among others



#### **DEKTON**

Dekton has decoded natural stone, unraveling its unique beauty and performance to recode and enhance it through technology into Ultra-Compact Technical Stone. Dekton inspires the future of architecture and design by creating spaces with soul where beauty and functionality coexist in perfect harmony.







### NEOLITH

Neolith is a Sintered Stone that is part of a revolutionary product category, designed to meet the most demanding architectural and design needs.

Neolith is a pioneer in the Sintered Stone industry, and its technical characteristics make it a very versatile, elegant, and resistant material that undoubtedly offers endless possibilities.









Neolith Just White Silk







### INALCO

Mineral Design Innovation is high-value added surfaces that make correct use of natural resources, offering unique and distinguished surfaces for the architecture, fashion, furniture, and interior design sectors. MDi surfaces are exceptional with total aesthetic continuity of 360°.

#### **TECHLAM**

It is the high-end sintered stone brand of Levantina Group, synonymous with sustainability, unlimited possibilities, know-how, innovation, cutting-edge technology, and all the quality that comes from the most advanced technology. It is versatile, waterproof, and resistant to liquids. Easy to clean,

with color that does not fade. Resistant to heat, chemicals, bending, high traffic, and abrasion. Additionally, it is a 100% natural and recyclable stone.







#### INFINITY

It i