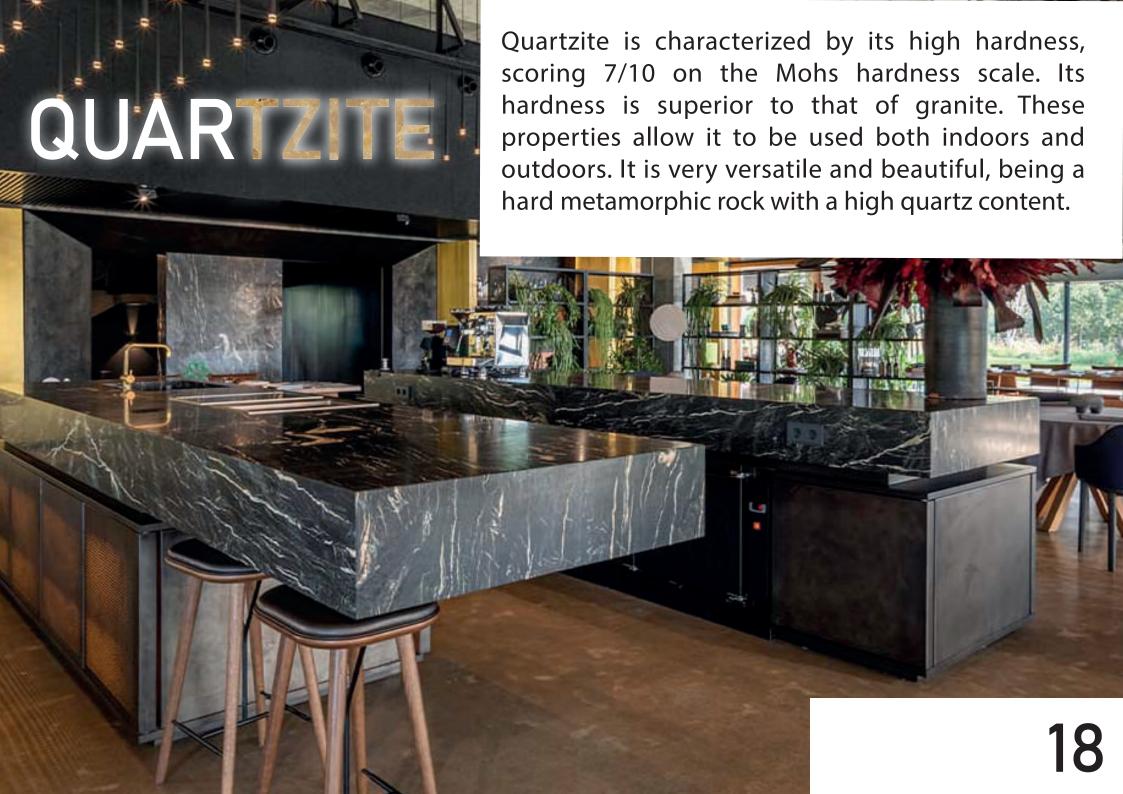

# Natural Stones GRANIE

Granite is a plutonic igneous rock with a granular texture, composed primarily of feldspar and quartz. It is a stone that possesses unique qualities, with high hardness and scratch resistance. It also has high resistance to acids, heat, compression, and bending. Additionally, it is durable over time.