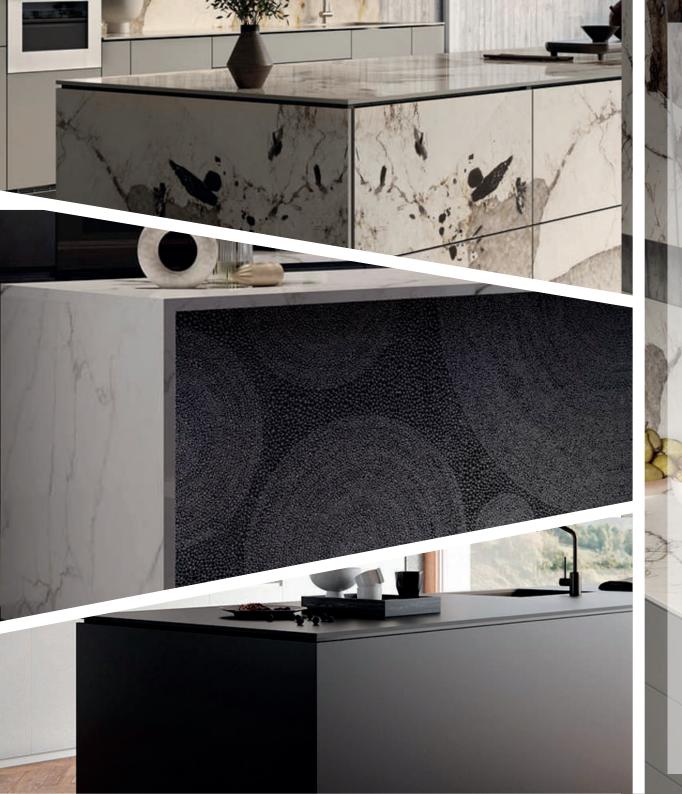

### NEOLITH

Neolith is a Sintered Stone that is part of a revolutionary product category, designed to meet the most demanding architectural and design needs.

Neolith is a pioneer in the Sintered Stone industry, and its technical characteristics make it a very versatile, elegant, and resistant material that undoubtedly offers endless possibilities.

Neolith Just White Silk