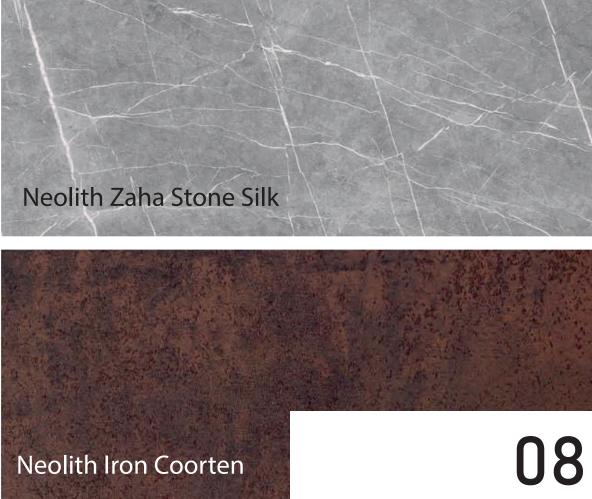

### NEOLITH

Neolith is a Sintered Stone that is part of a revolutionary product category, designed to meet the most demanding architectural and design needs.

Neolith is a pioneer in the Sintered Stone industry, and its technical characteristics make it a very versatile, elegant, and resistant material that undoubtedly offers endless possibilities.