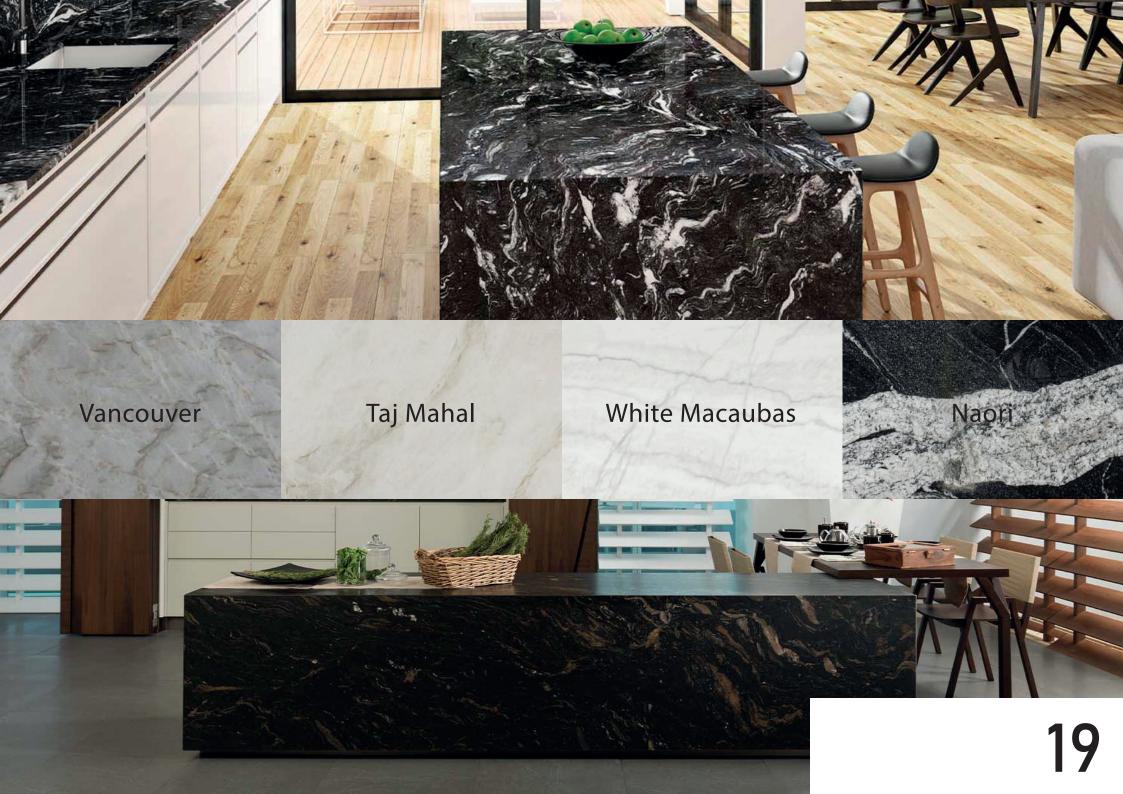

## Natural Stones MARBLE

Marble has long been a symbol of distinction and a synonym for luxury and grandeur. Marble is a natural stone, metamorphic limestone, with a compact and crystalline texture. Depending on the country of origin and the minerals present, it can have different tones, veins, and grain sizes.