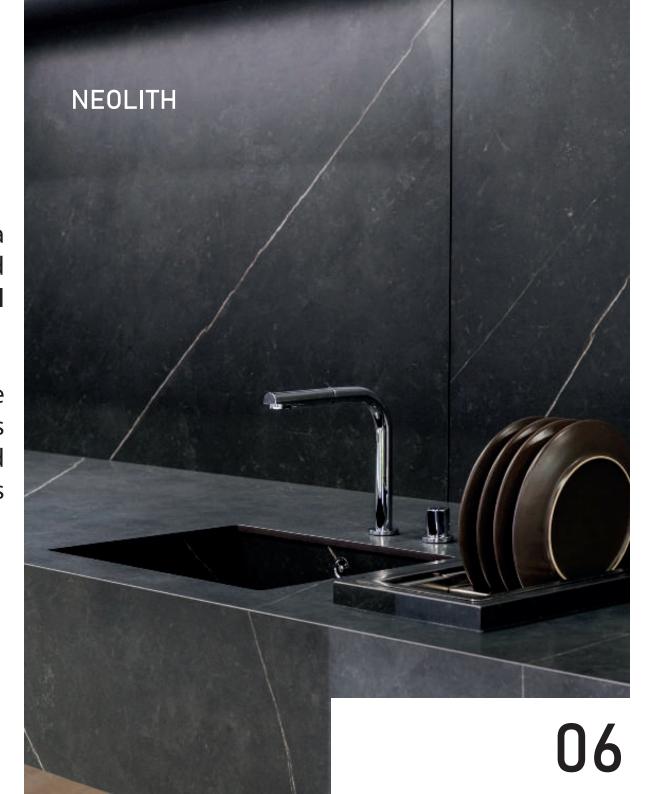

### NEOLITH

Neolith is a Sintered Stone that is part of a revolutionary product category, designed to meet the most demanding architectural and design needs.

Neolith is a pioneer in the Sintered Stone industry, and its technical characteristics make it a very versatile, elegant, and resistant material that undoubtedly offers endless possibilities.

Neolith Just White Silk