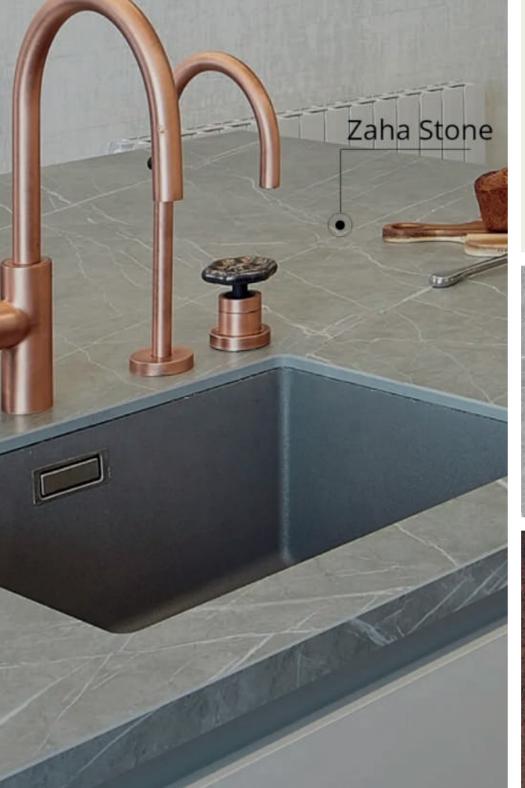

### NEOLITH

Neolith is a Sintered Stone that is part of a revolutionary product category, designed to meet the most demanding architectural and design needs.

Neolith is a pioneer in the Sintered Stone industry, and its technical characteristics make it a very versatile, elegant, and resistant material that undoubtedly offers endless possibilities.

Neolith Just White Silk