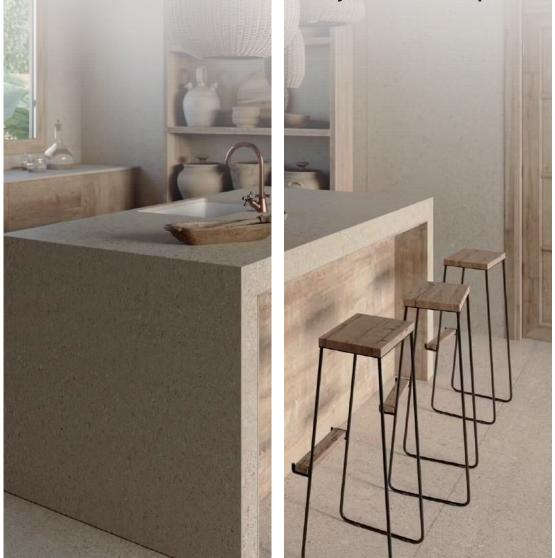

### NEOLITH

Neolith is a Sintered Stone that is part of a revolutionary product category, designed to meet the most demanding architectural and design needs.

Neolith is a pioneer in the Sintered Stone industry, and its technical characteristics make it a very versatile, elegant, and resistant material that undoubtedly offers endless possibilities.

Neolith Just White Silk